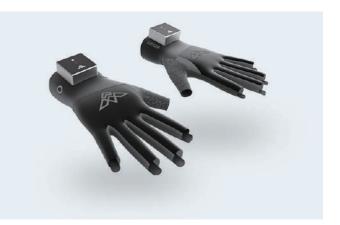

## VRTRIX<sup>™</sup>Data Glove

## **Reach into virtual reality with your hands**

Bring the most intuitive interaction to virtual reality, capture every subtle motion of your hand in real time.