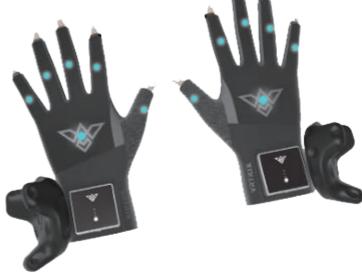

## VRTRIX<sup>™</sup>Data Glove

## **Reach into virtual reality with your hands**

Bring the most intuitive interaction to virtual reality, capture every subtle motion of your hand in real time.

# **01** Six High Performance 9-Axis MEMS IMUs

Real-time tracking and data collectionwith high accuracy IMU modules that populated on each finger & hand. Dedicated motion of hand will be calculated and rendered in virtual world through inverse-kinematics algorithm.

### FULL-HAND MOTION TRACKING

Five motion sensors on fingers provide accurate 3DOF pose data, and one additional motion sensor on the back of hand track the rotation of wrist.

## ARM TRACKING ENABLED

The glove is compatible with HTC vive tracker and other positional tracking solutions to provide arm tracking which allows you to track your arm as well.