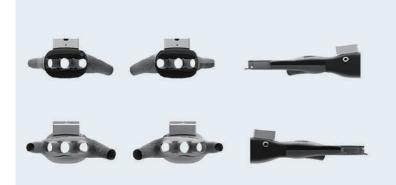

### WASHABLE

The IMU modules in our glove are detachable so that you can even wash the glove and each module can be easily disassembled and reinstalled afterwards.